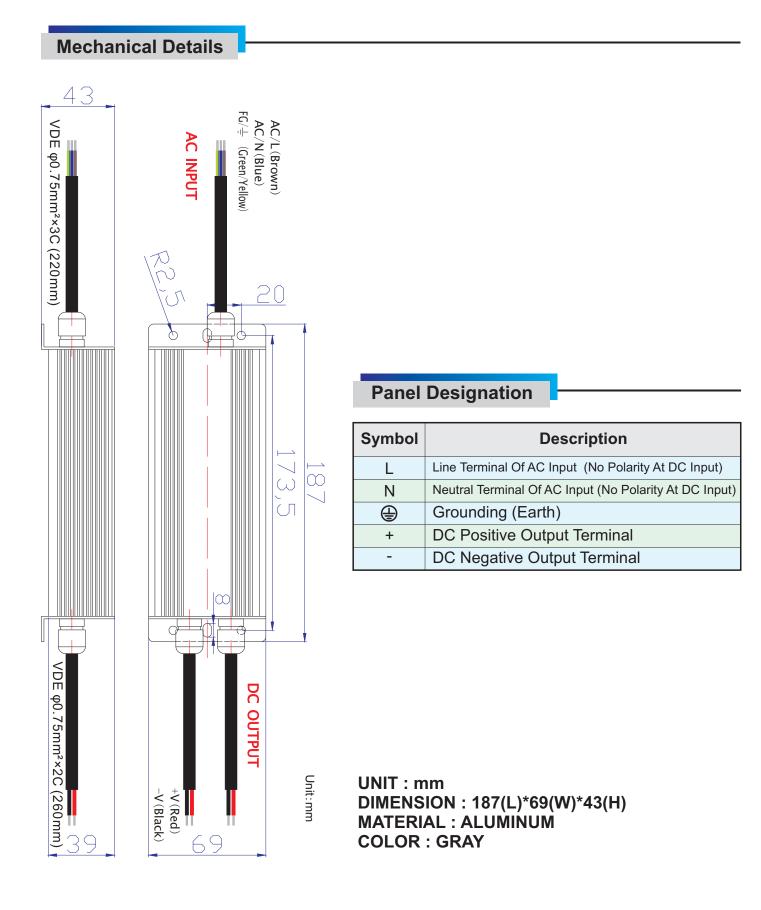

# Safety Standards

|   | CE   | Marking |
|---|------|---------|
| 3 | IP67 | Meet    |