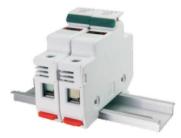

DIN RAIL FUSE HOLDER

**ZKD SERIES** 

### **Features**

- Ø10 fuse specialized for rail-mounted fuse holder
- Suitable for Ø10.3x38mm fuse
- Can be installed on din rail