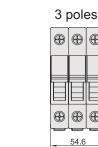

# **General specifications**

| MODEL      | Pole<br>Number | Rated<br>Voltage | Rated<br>Current |
|------------|----------------|------------------|------------------|
| 16-ZKD35-1 | 1              |                  |                  |
| 16-ZKD35-2 | 2              | 500 VAC/VDC      | 32A              |
| 16-ZKD35-3 | 3              |                  |                  |

# **Mechanical details**

2 poles

 $\oplus$ 

 $\bigoplus$ 

 $\oplus$ Œ

36.4

18.2

 $\oplus$ Æ

54.6