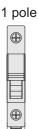

# **General specifications**

| MODEL      | Pole<br>Number | Rated<br>Voltage | Rated<br>Current |
|------------|----------------|------------------|------------------|
| 16-ZKD35-1 | 1              |                  |                  |
| 16-ZKD35-2 | 2              | 500 VAC/VDC      | 32A              |
| 16-ZKD35-3 | 3              |                  |                  |

# **Mechanical details**

2 poles

 $\oplus$ 

 $\bigoplus$ 

 $\oplus$ Œ

36.4

18.2

 $\oplus$ Æ