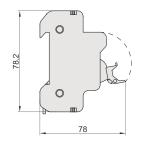

DIN RAIL FUSE HOLDER

**ZKD SERIES** 

# All the patents are held accountable counterfeiting.

### **Features**

- Ø10 fuse specialized for rail-mounted fuse holder
- Suitable for Ø10.3x38mm fuse
- Can be installed on din rail



#### DIMENSIONS:78.2(H)\*78(D)\*18.2(W)mm

WEIGHTS: 100g

# **General specifications**

| MODEL      | Pole<br>Number | Rated<br>Voltage | Rated<br>Current |
|------------|----------------|------------------|------------------|
| 16-ZKD35-1 | 1              |                  |                  |
| 16-ZKD35-2 | 2              | 500 VAC/VDC      | 32A              |
| 16-ZKD35-3 | 3              |                  |                  |

# **Mechanical details**

2 poles

 $\oplus$ 

 $\bigoplus$ 

 $\oplus$ Œ

36.4



18.2



 $\oplus$ Æ

54.6



# NOTE

1. Reign Power reserve the right to change specifications at any time without notice.