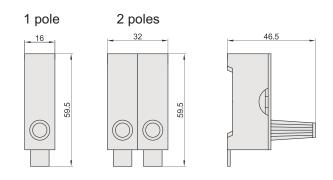

#### DIMENSIONS:59.5(H)\*46.5(D)\*16(W)mm W

WEIGHTS: 100g

## **Mechanical details**