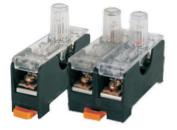

DIN RAIL FUSE HOLDER

**ZKD SERIES** 

# All the patents are held accountable counterfeiting.

Features

- Suitable for Ø6x30mm fuse
- Fixed to various panels with M5 screws

# **General specifications**

| MODEL      | Pole<br>Number | Rated<br>Voltage | Rated<br>Current | Withstanding<br>Voltage | Insulation<br>Resistance | Temperature<br>Resistance |
|------------|----------------|------------------|------------------|-------------------------|--------------------------|---------------------------|
| 16-ZKD30-1 | 1              | 600 VAC/VDC      | 10A              | 1200VAC 1min            | 100MΩ 500VDC             | ~90°C                     |
| 16-ZKD30-2 | 2              |                  |                  |                         |                          |                           |