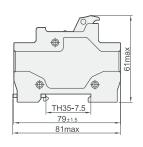

## All the patents are held accountable counterfeiting.

- Suitable for Ø10 fuse
- Can be installed on 35mm din rail
- Switch off the power supply when replacing the fuse

**DIMENSIONS:61(H)\*81(D)\*18(W)mm** 