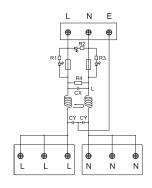

|                                                                                                                                                                                                                                                                                                                     |               |  |

Input range

Input frequency

220VAC 50~60Hz

# Detail specifications

| MODEL       | Load (Rated Current) |
|-------------|----------------------|
| 16-ZHN01-10 | 10A                  |
| 16-ZHN01-20 | 20A                  |

## Mechanical details





**Environments** 

**Operating Temperature** 

Operating Humidity

#### e -15 ~ 50°C, Ambient 20 ~ 90% RH, No Condensing -20 ~ 85°C, Ambient 2G, 10~500Hz, 3 axes

# Wiring diagram



### <u>NOTE</u>

1. Reign Power reserve the right to change specifications at any time without notice.

Tel: 886-2-22997550 Fax: 886-2-22997596