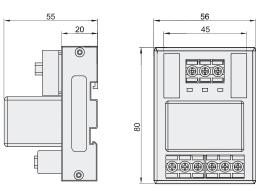

|             | DIN RAIL FILT                                        | ER                                                                                                                                                                                                                                                                                                                  | ZHN SERIES    |  |
|-------------|------------------------------------------------------|---------------------------------------------------------------------------------------------------------------------------------------------------------------------------------------------------------------------------------------------------------------------------------------------------------------------|---------------|--|
|             | All the patents are held accountable counterfeiting. |                                                                                                                                                                                                                                                                                                                     |               |  |
| Features    |                                                      | <ul> <li>Terminal block that designed for AC control circuits</li> <li>Terminal block with two fuses which can also be used for short circuit protection</li> <li>Power indicator LED and warning LED when fuse is open</li> <li>Three-in-one function of breakout terminal block, fuse and power filter</li> </ul> |               |  |
| General spe | cifications                                          | DIMENSIONS:80(H)*56(D)*55(W)mm                                                                                                                                                                                                                                                                                      | WEIGHTS: 117g |  |
| INPUT       |                                                      |                                                                                                                                                                                                                                                                                                                     |               |  |